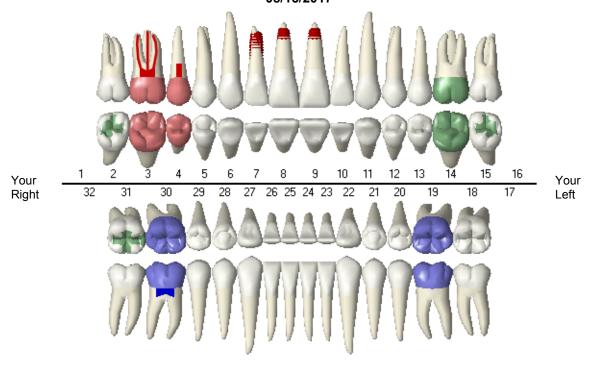

## **Proposed Treatment Plan** STERLING DENTAL CENTER

(703)433-0234 Jeff Palmer, DOB 04/10/1970 08/15/2017

| Done | Priority | Tth | Surf | Code  | Description                                                   | Fee      | Pri Ins | Sec Ins | Discount | Pat     |
|------|----------|-----|------|-------|---------------------------------------------------------------|----------|---------|---------|----------|---------|
|      |          | 3   |      | D2740 | Crown-porcelain/ceramic substr<br>Pri Deduct Applied: \$50.00 | 1248.00  | 488.00  | 0.00    | 222.00   | 538.00  |
|      |          | 3   |      | D2950 | Core buildup, includ any pins                                 | 373.00   | 182.40  | 0.00    | 145.00   | 45.60   |
|      |          | 3   |      | D3348 | Retreat, prev RCT - molar                                     | 1333.00  | 1066.40 | 0.00    | 0.00     | 266.60  |
|      |          | 4   |      | D2740 | Crown-porcelain/ceramic substr<br>Over annual max             | 1248.00  | 263.20  | 0.00    | 222.00   | 762.80  |
|      |          | 4   |      | D2950 | Core buildup, includ any pins<br>Over annual max              | 373.00   | 0.00    | 0.00    | 145.00   | 228.00  |
|      |          | 7   |      | D6010 | Surg Place Implant: Endosteal<br>Over annual max              | 2263.00  | 0.00    | 0.00    | 116.00   | 2147.00 |
|      |          | 8   |      | D6010 | Surg Place Implant: Endosteal<br>Over annual max              | 2263.00  | 0.00    | 0.00    | 116.00   | 2147.00 |
|      |          | 9   |      | D6010 | Surg Place Implant: Endosteal<br>Over annual max              | 2263.00  | 0.00    | 0.00    | 116.00   | 2147.00 |
|      |          |     |      |       | Subtotal                                                      | 11364.00 | 2000.00 | 0.00    | 1082.00  | 8282.00 |
|      |          |     |      |       | Total                                                         | 11364.00 | 2000.00 | 0.00    | 1082.00  | 8282.00 |